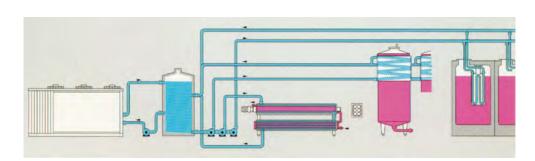

The C 10 Intercooler operating on environmentally friendly gas is suitable for installation outdoors and guarantees a high degree of reliability even in the most demanding conditions, due to the strict approval tests and objective performance testing. It can be employed when cold must be centralized and stored in order to serve a number of different outputs simultaneously, as shown in the diagram.