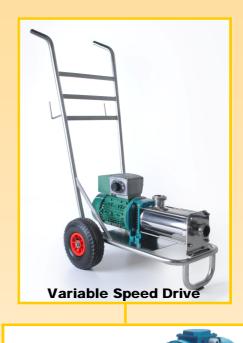

e Cavity Pumps



## **Packaged Solutions**

## Tried & Proven in Many Applicaions:

- Flows to 10 m3/hr
- Pressures to 4 Bar
- Low noise emissions
- Low cost of ownership
- Lightweight and compact
- Non-pulsating reliable flow
- Extremely simple maintenance
- Self priming ideal for suction lifts
- High performance combined with efficient design
- Various material combinations available to suit applications.



## Applications:

- Chemical industry (detergents, varnish, paints, inks, soaps)
- Waste water treat (Polymers, waste, sludge, flocculants)
- Food industry (Creams, emulsions, wine, olive oils)
- Energy (coolant and cutting oils, acids)
- Ideal for OEM pump applications
- Drainage applications
- Buildings (Bentonite)
- Abrasive slurries
- Sampling duties

Available From:

Dosing