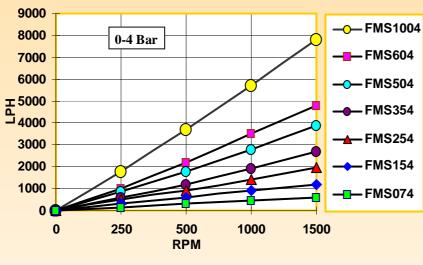

## Tried & Proven in Many Applicaions:

- Flows to 10 m3/hr
- Pressures to 4 Bar
- Low noise emissions
- Low cost of ownership
- Lightweight and compact
- Non-pulsating reliable flow
- Extremely simple maintenance
- Self priming ideal for suction lifts
- High performance combined with efficient design
- Various material combinations available to suit applications.