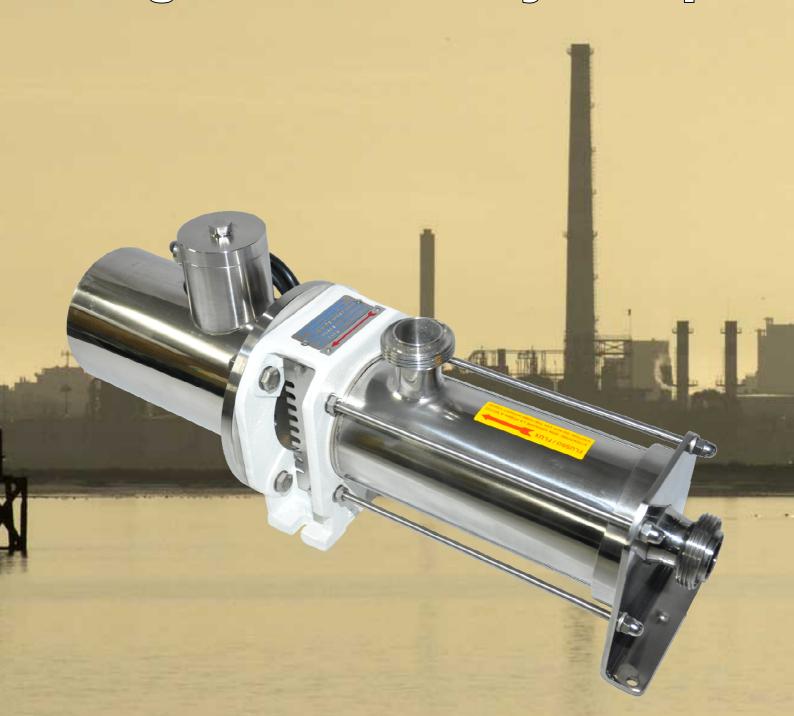

## Stainless Steel Progressive Cavity Pumps

## Tried & Proven in Many Applicaions:

- Flows to 10 m3/hr
- Pressures to 4 Bar
- Low noise emissions
- Low cost of ownership
- Lightweight and compact
- Non-pulsating reliable flow
- Extremely simple maintenance
- Self priming ideal for suction lifts
- High performance combined with efficient design
- Various material combinations available to suit applications.